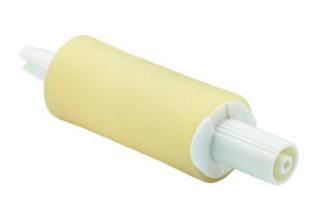

## **Product details**

P/N: 961245A

Output type: Liquid, Lotion & Gel

Product Family: Legacy (Maxi)

MOQ: 20,000

Options: With fitment (P/N 961245)