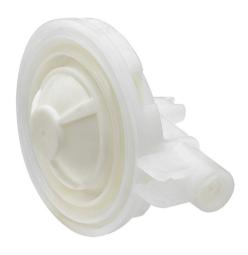

## Item description

The disc pump sits at the vanguard of lotion/gel dispensing technology. Compact, affordable, highly chemical resistant and dependable, the disc pump is great turnkey solution for securing your position in the lotion/gel market.

The disc pump with flap valve (featured here), brings drip free and clog free dispensing for everything from waterless sanitizers to pumice laden hand cleaners.