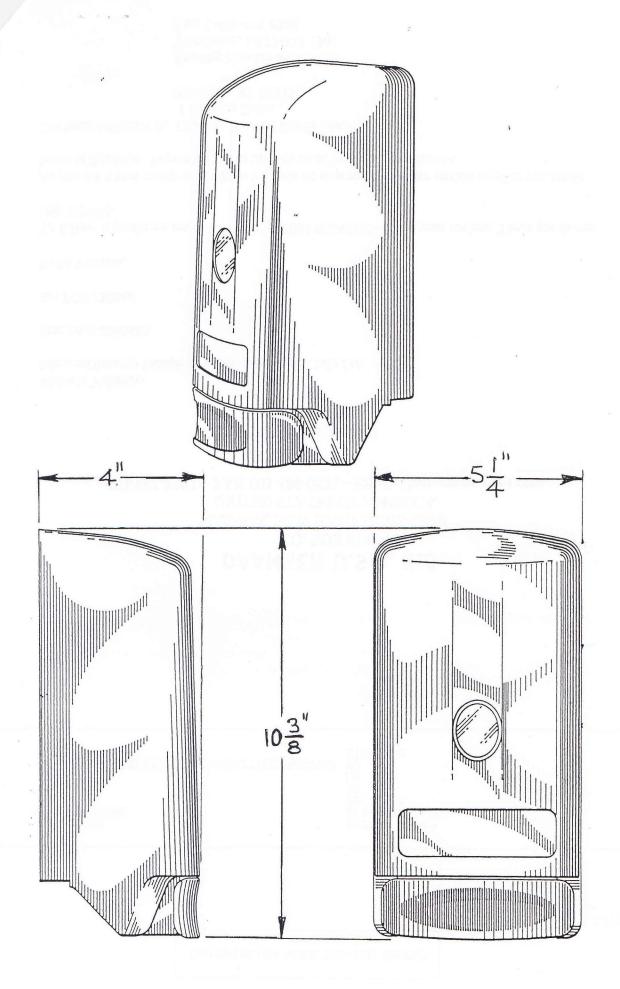

# Item description

The 1200ml Maxi Dispenser is a time tested solution for liquid, lotion and gel dispensing. Along with the 1000ml Classic Dispenser and the 1000ml Advanced dispenser, the 1200ml Maxi Dispenser is part of the original Daansen dispenser family. Millions of these dispensers have shipped around the world and they remain one of our most popular offerings. Simplicity, durability and thoughtful design are the secrets to this product line's long standing success.

## **Product details**

P/N: White (961225), Black (961226)

Capacity (ml): 1200ml

Output type: Lotion and Gel

Product Family: Legacy (Maxi)

MOQ: 1008

Options: Custom colors and reduced output pushbar

Accessories: Drip Tray