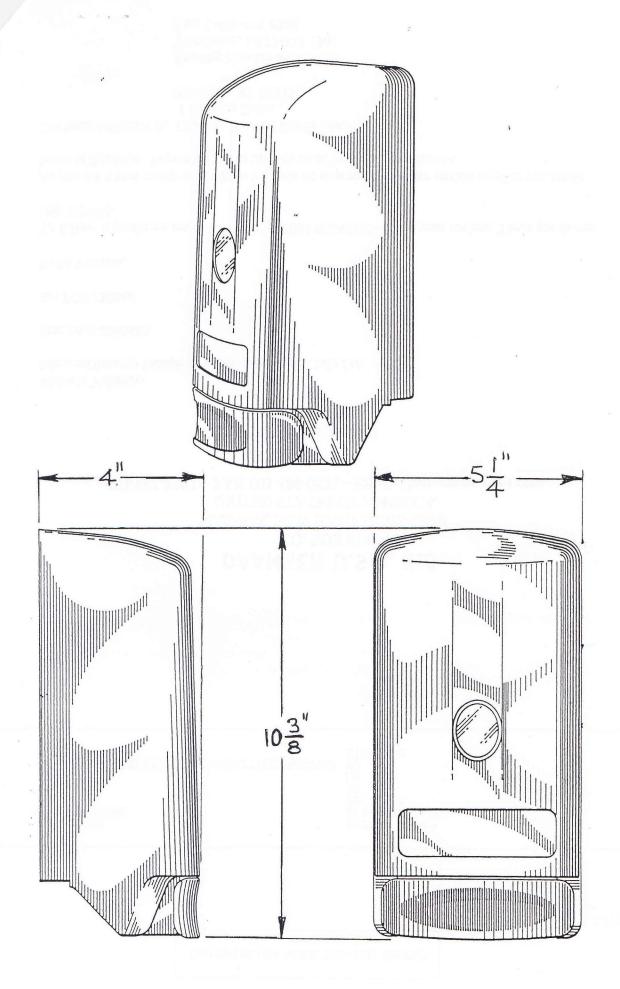

# Item description

The 1000ml Advanced Dispenser is a time tested solution for liquid, lotion and gel dispensing. Along with the 1000ml Classic Dispenser and the 1200ml Maxi dispenser, the 1000ml Advanced Dispenser is part of the original Daansen dispenser family. Millions of these dispensers have shipped around the world and they remain one of our most popular offerings. Simplicity, durability and thoughtful design are the secrets to this product line's long standing success.

## **Product details**

P/N: White (4025), Black (4026)

Capacity (ml): 1000ml

Output type: Lotion and Gel

Product Family: Legacy

MOQ: 1008

Options: Custom colors and reduced output pushbar

Accessories: Drip Tray